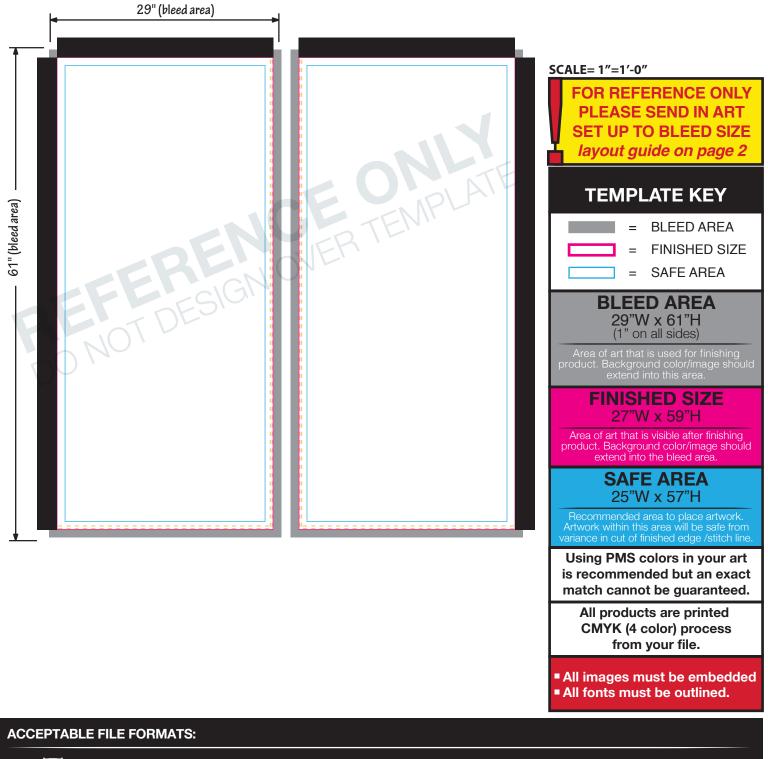

## Kit Item# (Spike):190650 (Scissors):190750 48HR QS: (Spike):190829 (Scissors):190809 Graphic Only Item #:190651

**Vector lines** Vector image  Adobe Illustrator (.ai, .pdf, .eps) All Fonts Outlined

Images Embedded

 Adobe Photoshop (.psd, .tif, .jpg) • 200 DPI at 100% Scale

| TEMPLATE KEY                                                                                   |  |               |
|------------------------------------------------------------------------------------------------|--|---------------|
|                                                                                                |  | BLEED AREA    |
|                                                                                                |  | FINISHED SIZE |
|                                                                                                |  | SAFE AREA     |
|                                                                                                |  | STITCH LINE   |
| <b>CUSTOMER NOTE:</b><br>Design your artwork on one artboard                                   |  |               |
| to the bleed area size. 29" W x                                                                |  |               |
| <ul> <li>All images must be embedded.</li> <li>All fonts must be in outline format.</li> </ul> |  |               |