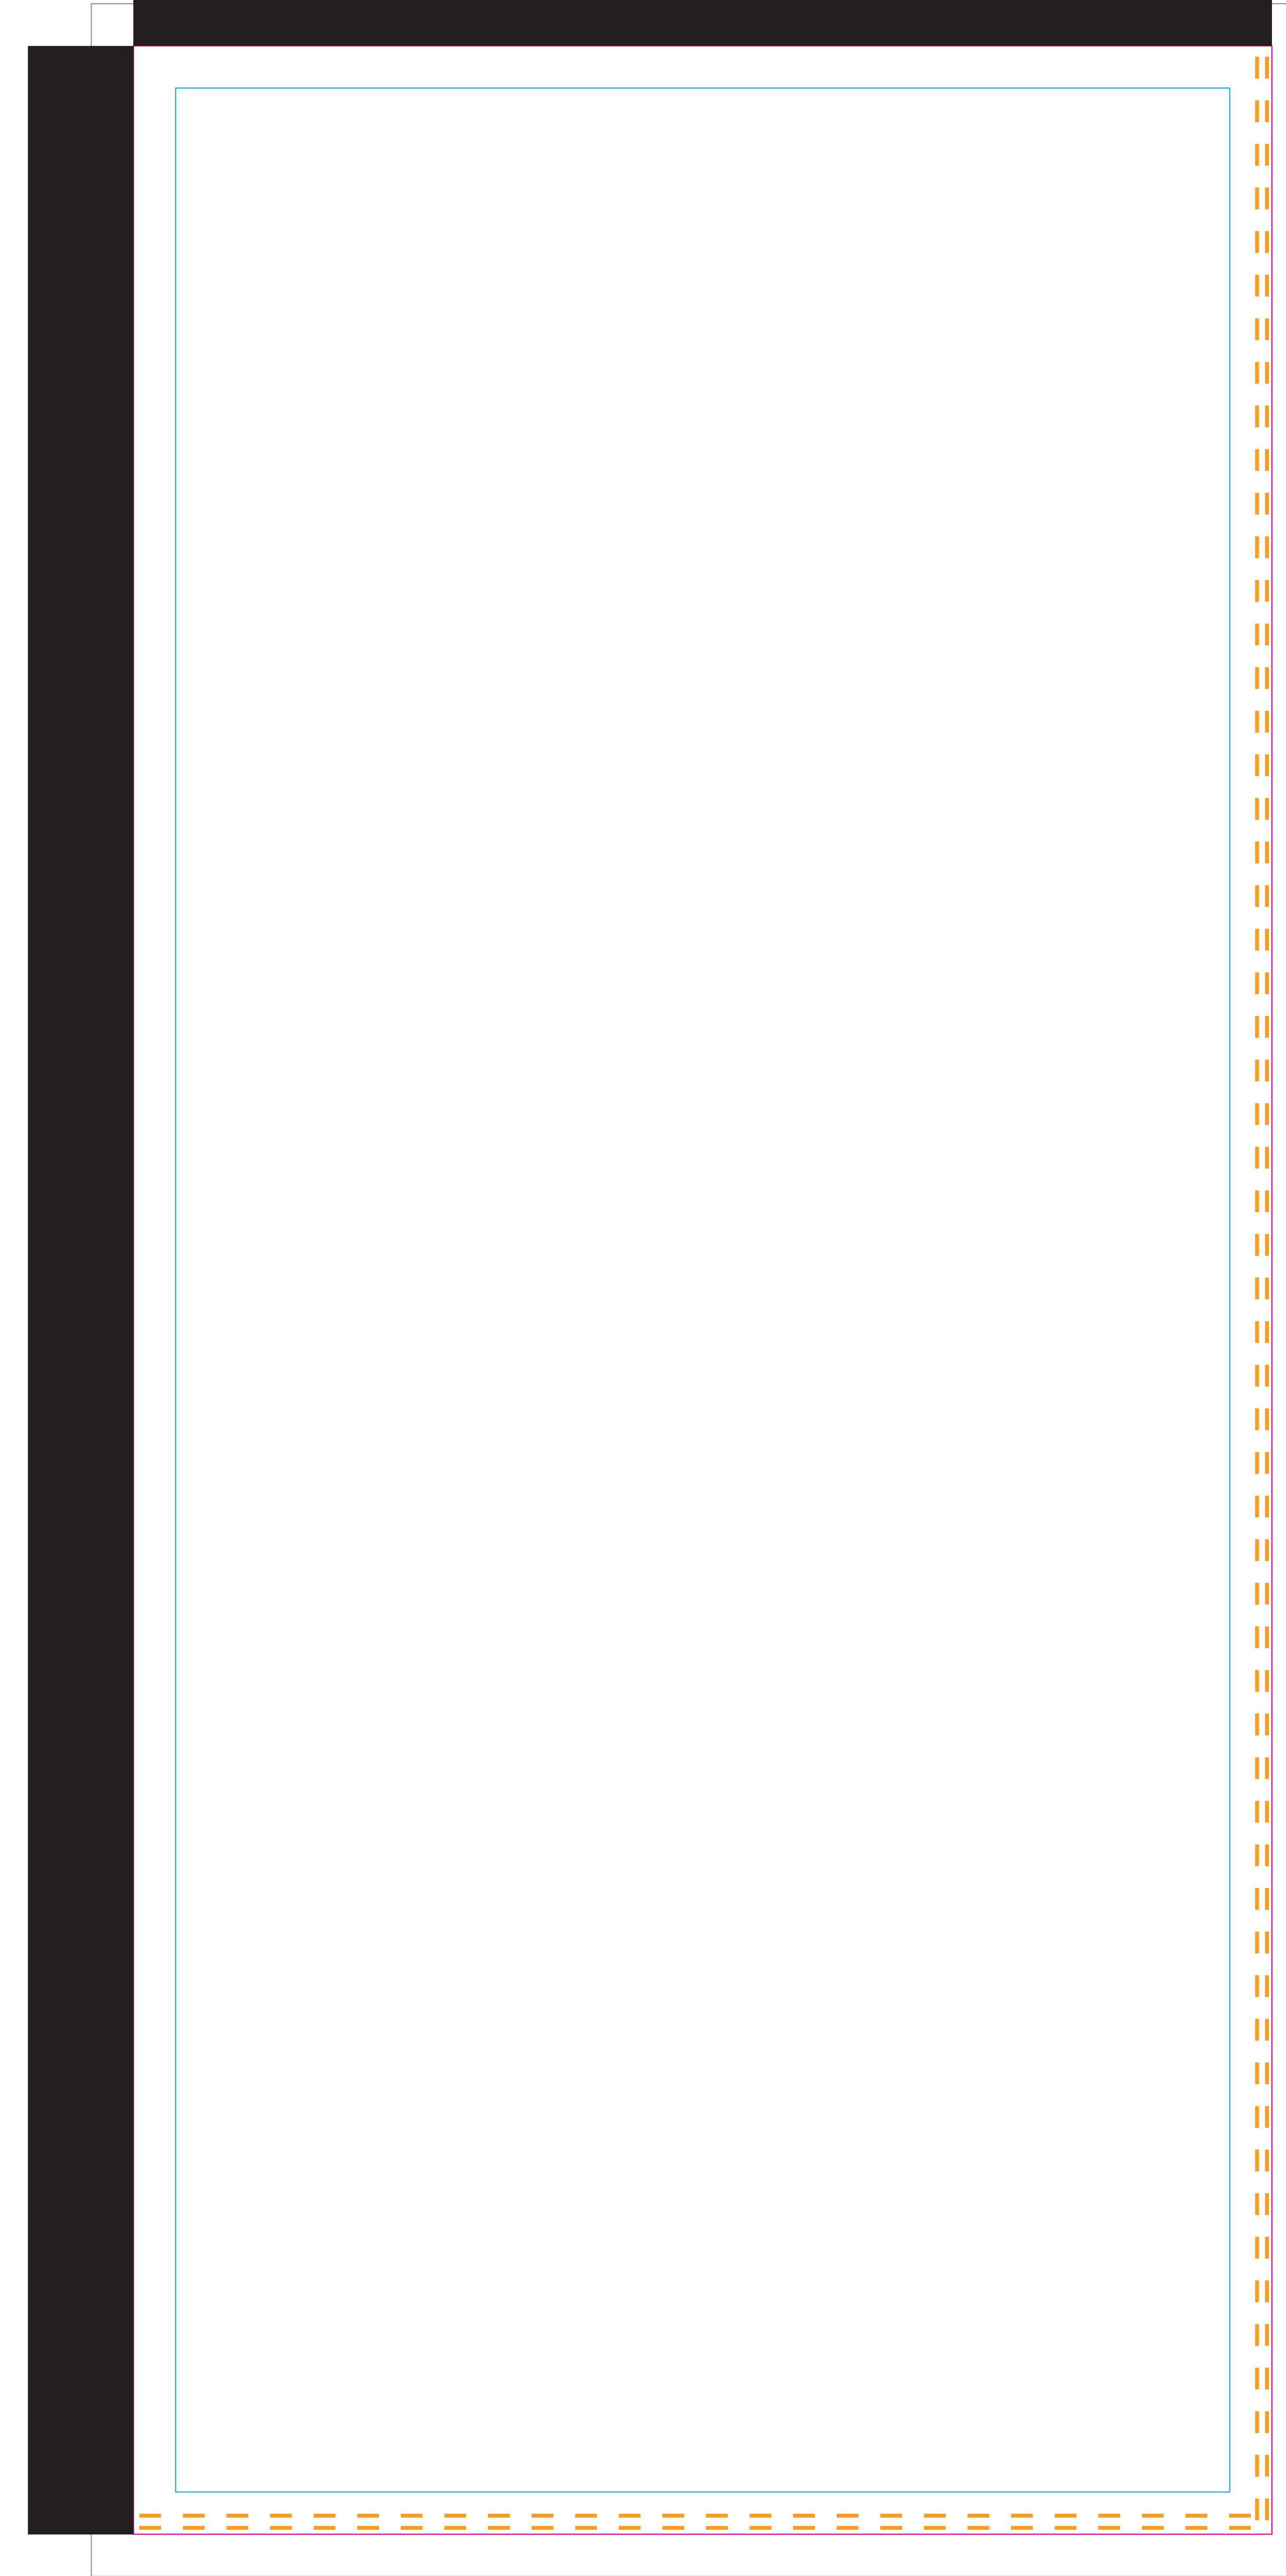

 Adobe Photoshop (.psd, .tif, .jpg) • 200 DPI at 100% Scale

| TEMPLATE KEY                                                                                   |  |               |
|------------------------------------------------------------------------------------------------|--|---------------|
|                                                                                                |  | BLEED AREA    |
|                                                                                                |  | FINISHED SIZE |
|                                                                                                |  | SAFE AREA     |
|                                                                                                |  | STITCH LINE   |
| <b>CUSTOMER NOTE:</b><br>Design your artwork on one artboard                                   |  |               |
| to the bleed area size. 29" W x                                                                |  |               |
| <ul> <li>All images must be embedded.</li> <li>All fonts must be in outline format.</li> </ul> |  |               |