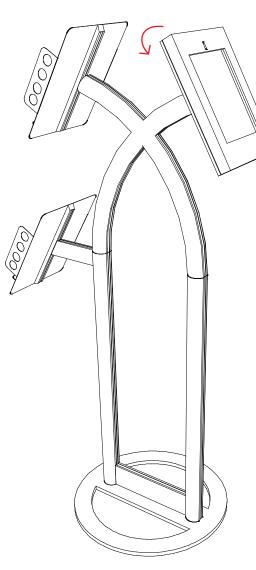

7) Attach pamphlet trays to stand. Refer to detail.

6) Insert iPad and feed wire through hole.

Steps:

- 1) Remove foam lining from inside bottom of clam shell as shown.
- 2) Attach Home Button Shield with double-sided tape to inside of clam shell, keeping top of shield flush with clam shell opening as shown.