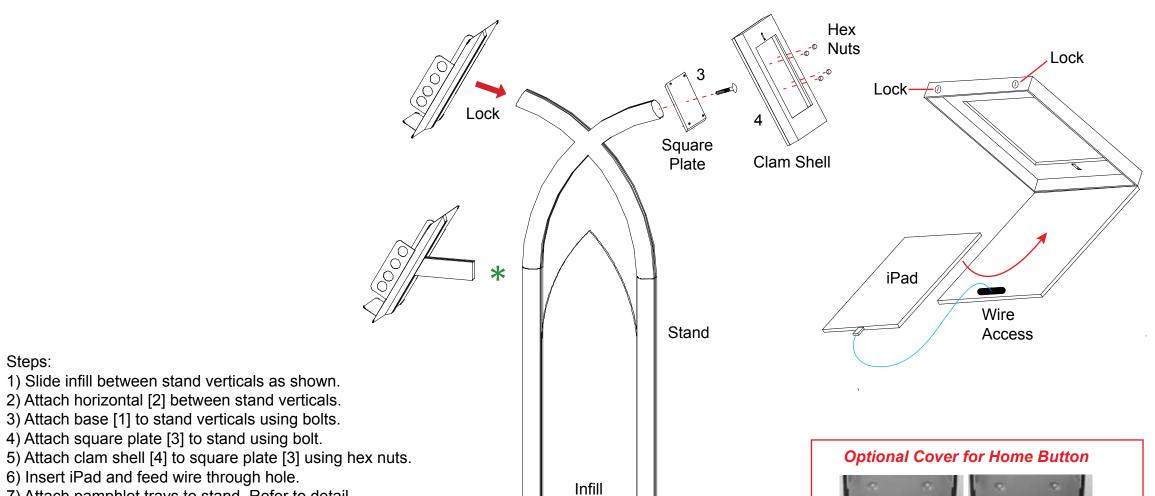

## Adjustable Pamphlet Tray Attachment Tighten Lock to Secure Attach connector piece to tray as shown. Then connect assembled pamphlet tray to vertical extrusion.

1) Slide infill between stand verticals as shown. 2) Attach horizontal [2] between stand verticals. 3) Attach base [1] to stand verticals using bolts. 4) Attach square plate [3] to stand using bolt.

7) Attach pamphlet trays to stand. Refer to detail.

6) Insert iPad and feed wire through hole.

Steps:

- 1) Remove foam lining from inside bottom of clam shell as shown.
- 2) Attach Home Button Shield with double-sided tape to inside of clam shell, keeping top of shield flush with clam shell opening as shown.