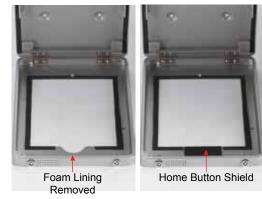

7) Attach pamphlet trays to stand. Refer to detail.

6) Insert iPad and feed wire through hole.

Steps:

- 1) Remove foam lining from inside bottom of clam shell as shown.
- 2) Attach Home Button Shield with double-sided tape to inside of clam shell, keeping top of shield flush with clam shell opening as shown.

**NOTE**: This is a permanent fix and can't be easily removed.

When assembled

Tools Required:

- 1) Hex Tool
- 2) Pliers